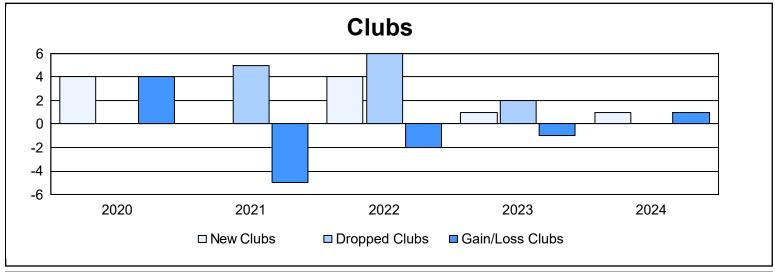

District LD 5 As of June 2024 Cumulative

| Year      | New<br>Clubs | Dropped<br>Clubs | Gain/<br>Loss<br>Clubs | New<br>Members | Charter<br>Members | Reinstate<br>Members | Transfer<br>Members | Total<br>Member<br>Added | Total<br>Members<br>Dropped | Gain/<br>Loss<br>Members |
|-----------|--------------|------------------|------------------------|----------------|--------------------|----------------------|---------------------|--------------------------|-----------------------------|--------------------------|
| 2019-2020 | 4            | 0                | 4                      | 107            | 94                 | 12                   | 21                  | 234                      | 208                         | 26                       |
| 2020-2021 | 0            | 5                | -5                     | 133            | 13                 | 60                   | 2                   | 208                      | 338                         | -130                     |
| 2021-2022 | 4            | 6                | -2                     | 168            | 133                | 40                   | 10                  | 351                      | 305                         | 46                       |
| 2022-2023 | 1            | 2                | -1                     | 149            | 44                 | 4                    | 5                   | 202                      | 310                         | -108                     |
| 2023-2024 | 1            | 0                | 1                      | 223            | 29                 | 10                   | 11                  | 273                      | 187                         | 86                       |
| Average   | 2            | 3                | -1                     | 156            | 63                 | 25                   | 10                  | 254                      | 270                         | -16                      |