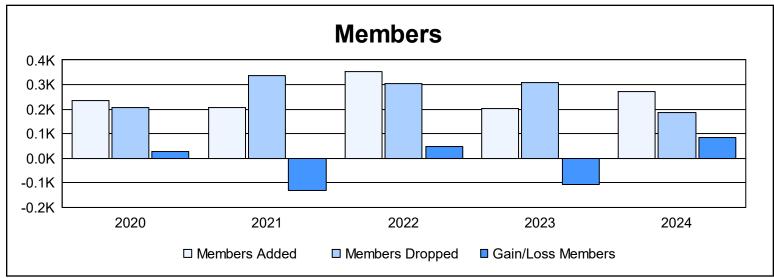

District LD 5 As of June 2024 Cumulative

| Year      | New<br>Clubs | Dropped<br>Clubs | Gain/<br>Loss<br>Clubs | New<br>Members | Charter<br>Members | Reinstate<br>Members | Transfer<br>Members | Total<br>Member<br>Added | Total<br>Members<br>Dropped | Gain/<br>Loss<br>Members |
|-----------|--------------|------------------|------------------------|----------------|--------------------|----------------------|---------------------|--------------------------|-----------------------------|--------------------------|
| 2019-2020 | 4            | 0                | 4                      | 107            | 94                 | 12                   | 21                  | 234                      | 208                         | 26                       |
| 2020-2021 | 0            | 5                | -5                     | 133            | 13                 | 60                   | 2                   | 208                      | 338                         | -130                     |
| 2021-2022 | 4            | 6                | -2                     | 168            | 133                | 40                   | 10                  | 351                      | 305                         | 46                       |
| 2022-2023 | 1            | 2                | -1                     | 149            | 44                 | 4                    | 5                   | 202                      | 310                         | -108                     |
| 2023-2024 | 1            | 0                | 1                      | 223            | 29                 | 10                   | 11                  | 273                      | 187                         | 86                       |
| Average   | 2            | 3                | -1                     | 156            | 63                 | 25                   | 10                  | 254                      | 270                         | -16                      |